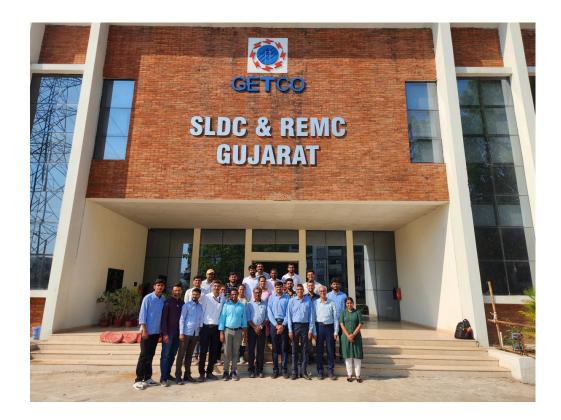

# **INDUSTRIAL VISIT**

Place of Visit: State Load dispatch Centre, Gotri, Vadodara, Gujarat
Date of visit: 22/03/2025
Organized by: Department of Electrical Engineering, SVNIT Surat
Organized for: M.Tech 1st year Power system & Power Electronics
Students Faculty Co-ordinators: Prof. Pranav Darji (HOD Electrical Dept.)
& Asst. Prof. Basant kumar Sethi (Faculty Electrical Dept.)