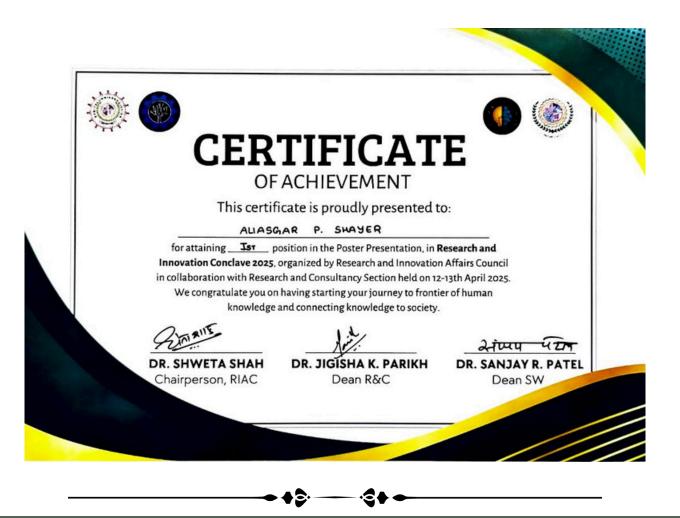

### **STUDENT ACHIEVEMENTS**

 Mr. Aliasgar Shayer awarded First Prize in Poster Presentation, in Research and Innovation Conclave 2025, held in institute. It was organized by the Research and Consultancy section of institute.